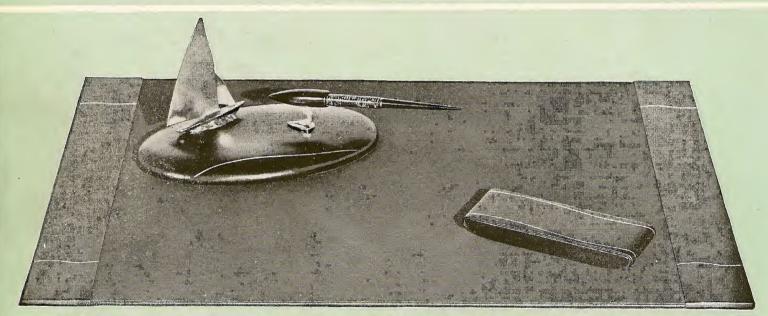

SPORTSMAN OVAL—Large Blotter Ensemble, highest quality, hand tooled Black Leather, includes: Black Blotter Pad 27 x 19", Black Oval Desk Base 10 ½ x 6 ½ ", Rocker Blotter 7 x 2 ½". Price \$35.00 with Standard Vacumatic Desk Pen